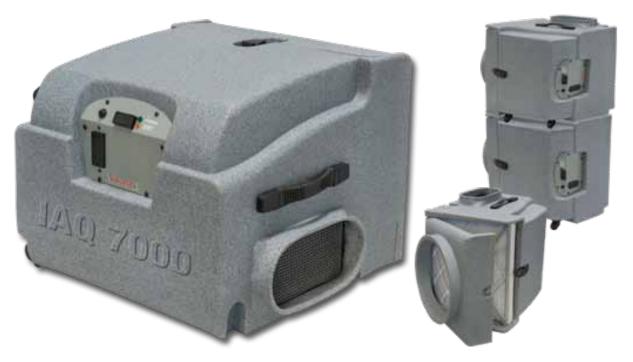

## IAQ 7000

Model Standard IAQ 7000 2 Speed Rocker Switch

Model Optional IAQ 7000 Variable Speed

Power 2.1 Amps, 115V, 60Hz

Motor UL Approved

Duct Sizes Intake 16 inches, Exit 10 inches

Frequency 60 Hz

Primary Filter HEPA 16 x 20 x 2 inches

Other Filters Standard pre-filter, Odor filter  $16 \times 16 \times 1/16 \times 20 \times 1$  inches

Daisy chain Plug 4 units together

GFCI Dual Receptacle

Circuit Breaker Included Power Cord 25 ft.

Filtered Air Flow Over 700 CFM Variable or 2 Speed Rocker

Filter Change Light indicates when HEPA filter needs to be changed

Housing Roto molded polyethylene
Dimensions 25.18 x 24.75 x 17.87 inches

Safety Marks UL/C listing pending

Rental Rate WTRNAFAN>